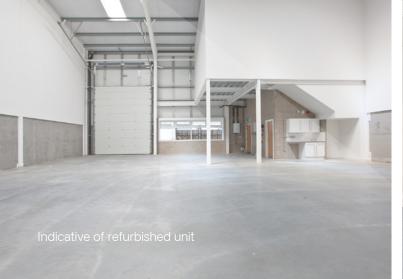

## **SPECIFICATION**

Fitted first floor offices

Unrestricted 24hr access

7.5m eaves height

**EPC TBC** 

3 phase power & all main services

B1/B8 use

Level loading doors