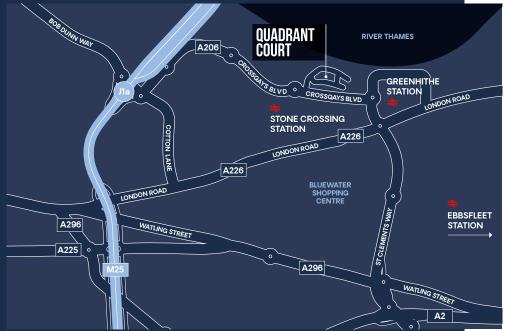

Quadrant Court consists of a modern estate constructed to a high quality specification. With generous car parking provisions and situated in a well positioned and prominent location, Quadrant Court offers units alongside many established trade park occupiers such as Howdens, Toolstation, Screwfix, CEF & Brewers.