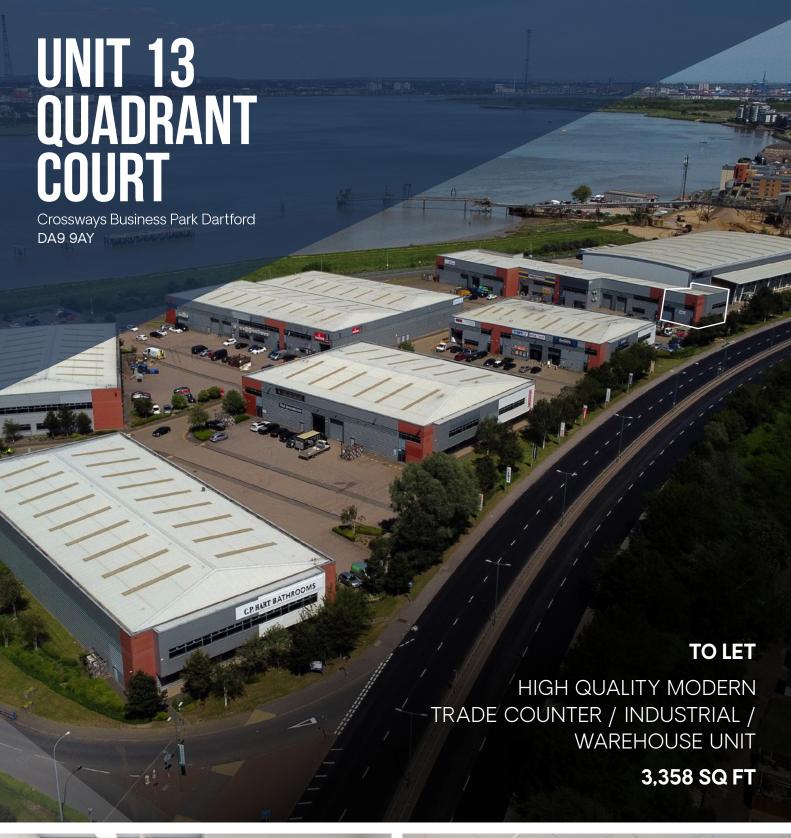

Quadrant Court consists of a modern estate constructed to a high quality specification. With generous car parking provisions and situated in a well positioned and prominent location, Quadrant Court offers units alongside many established trade park occupiers such as Howdens, Toolstation, Screwfix, CEF & Brewers.

# **UNIT 13**

3,358 sq ft, 312 sq m.

## **SPECIFICATION**

Fitted first floor offices

Unrestricted 24hr access

7.5m eaves height

**EPC TBC** 

3 phase power & all main services

B1/B8 use

Level loading doors