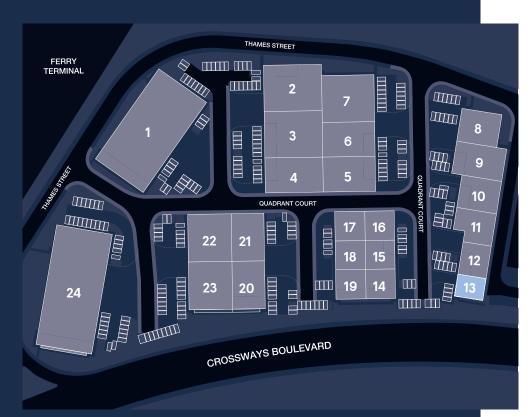

Quadrant Court consists of a modern estate constructed to a high quality specification. With generous car parking provisions and situated in a well positioned and prominent location, Quadrant Court offers units alongside many established trade park occupiers such as Howdens, Toolstation, Screwfix, CEF & Brewers.

# **UNIT 13**

3,358 sq ft, 312 sq m.